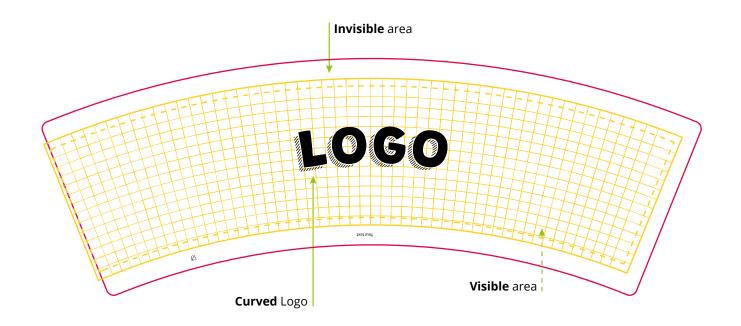

- Place text or important elements within the safe distance
- Save file as PDF
- Note that the design must be adapted to the curvature of the cup. The grid stored in the template serves as a guide
- Place the motif in the artwork layer