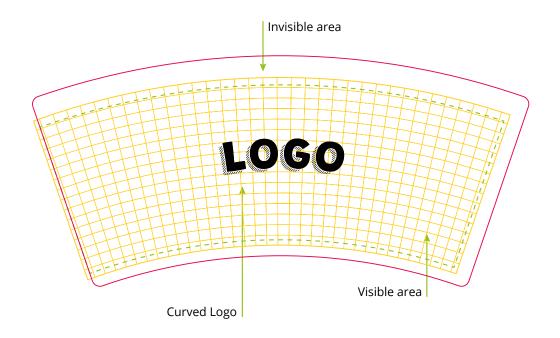

- · Place text or important elements within the safe distance
- · Save file as PDF
- · Note that the design must be adapted to the curvature of the cup. The grid stored in the template serves as a guide
- · Place the motif in the artwork layer